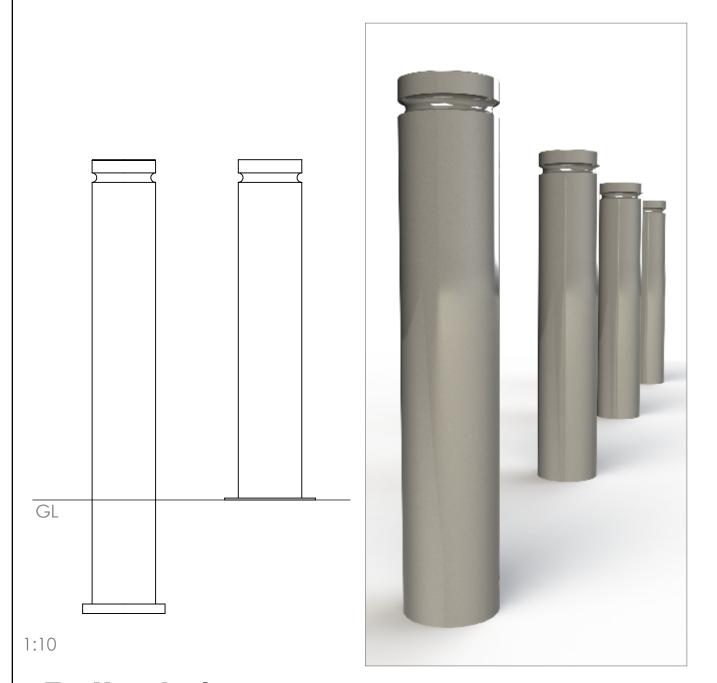

## Bollards | ASF 016 Steel Bollard

**Material:** 

Diameter:

Height:

Standard Finish: Optional Finish: Ram Raid Options: Visibility Bands:

**Bespoke Options:** 

Manufactured in 275 carbon steel from recycled sources

Manufactured as standard in 114mm diameter. Also available in 76mm, 89mm, 101mm, 129mm, 168mm and 193mm diameters. Other sizes available if required

Bollards are manufactured either 1200mm long (900mm above ground) or 1500mm long (1000mm above ground) All other bollard sizes are available if required

As standard ASF Steel Bollards are finished hot dip galvanised

Bollards can be polyester powder coated, nylon coated or wet painted

Bollards can be manufactured with inner heavy duty steel inserts or with loose cap for concrete infill